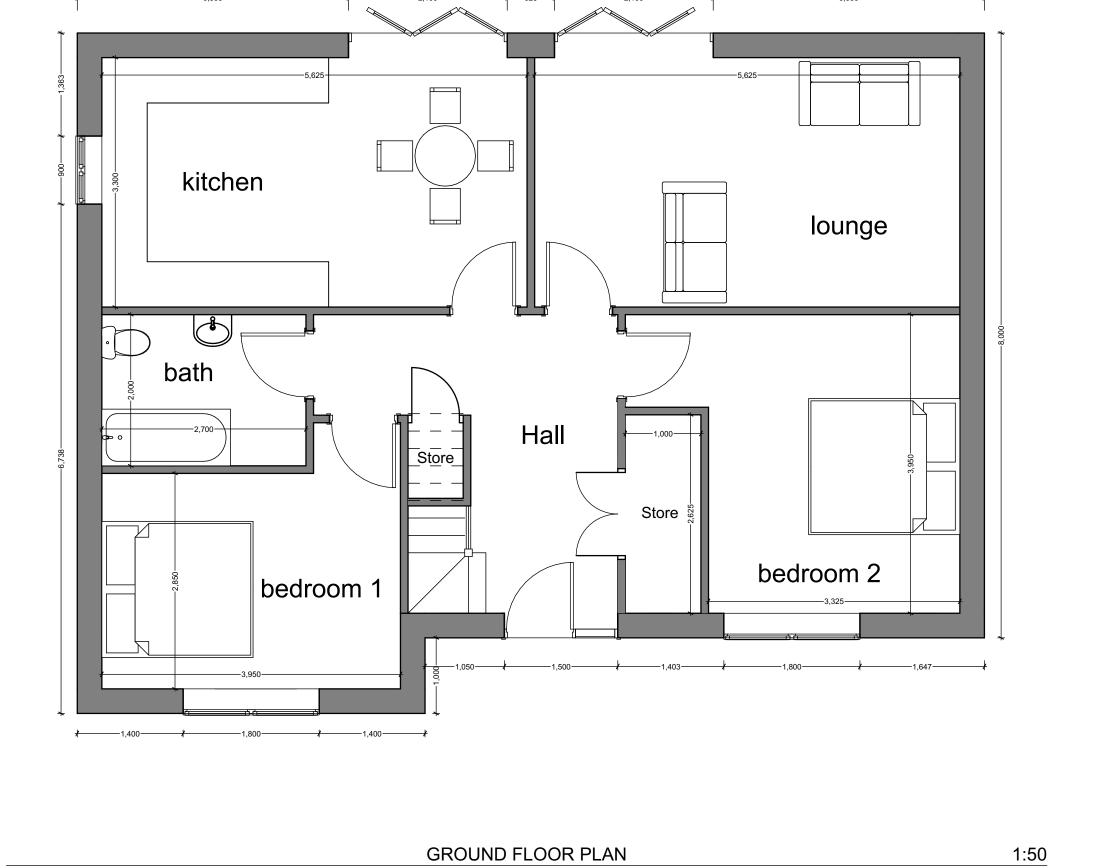

SIDE ELEVATION

REAR ELEVATION 1:50

FRONT ELEVATION

SIDE ELEVATION

Landing bedroom 3 bedroom 4

FIRST FLOOR PLAN 1:50 Rev ID Date Comment ARCHITECTS QUANTITY SURVEYORS CDM CO-ORDINATORS Churchill House, Regent Road, Stoke on Trent, ST1 3RH. Tel: 01782 208000 Fax: 01782 208712 E-mail: info@woodgoldstraw.co.uk

www.woodgoldstraw.co.uk

PHOENIX MASON GROUP

DEVELOPMENT AT DOSELEY

Issue Date 09/09/2020 Scale 1:50 Sheet Size A0

Title.

HOUSE TYPE G- 4 BED

BUNGALOW

4456-05-38